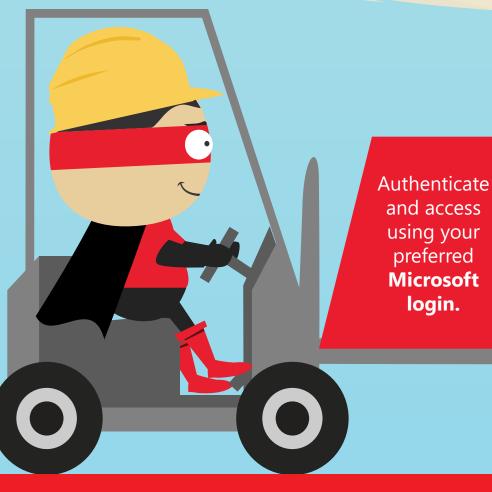

### **Trusted Infrastructure**

**Transport Layer Security (TLS)** 

encryption between Office 365 and Crossware Mail Signature Service.

login.

Built on Microsoft Azure **infrastructure** to ensure compliance with international best practice and security standards.