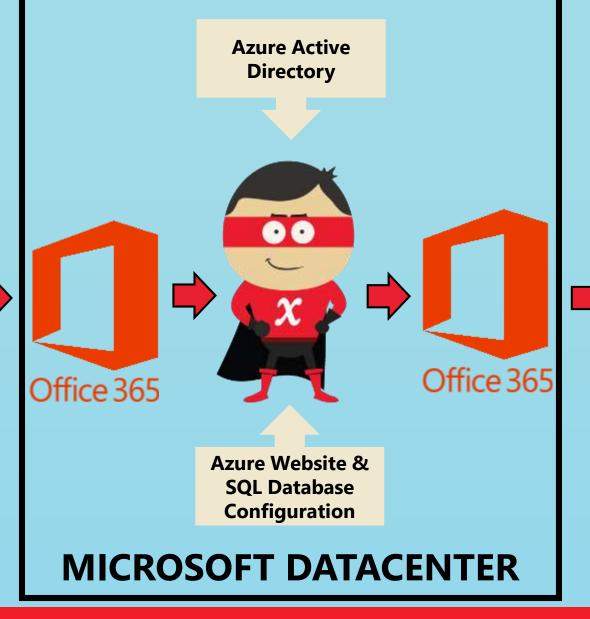

### **Trusted Infrastructure**

**Transport Layer Security (TLS)** 

encryption between Office 365 and Crossware Mail Signature Service.

login.

Built on Microsoft Azure **infrastructure** to ensure compliance with international best practice and security standards.

Implemented using best practice with **GEO** redundancy and backup services globally.